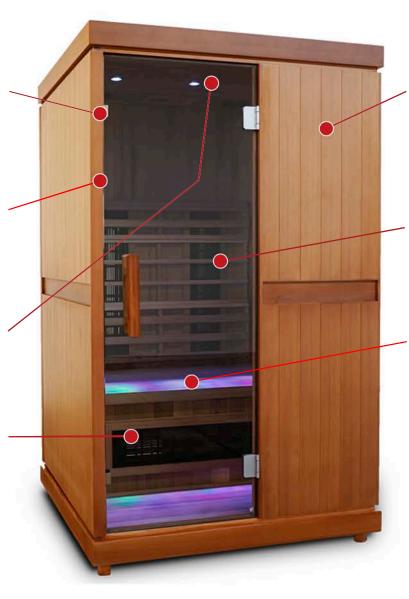

#### **Interior Controller**

Professional touch sensitive controller with a digital display.

#### Bluetooth

Connect bluetooth with smart device.
Zero RF when not in use.

## Chromotherapy

Enjoy 12 colors plus near infrared cold light therapy.

## **Tempered Glass**

8mm tempered glass for ultimate thermal retention.

#### Canadian Cedar

Only the best Western Red Canadian Cedar. Natural Antimicrobial. PEFC™ certifed green.

# Carbon + Spectrum™

Spectrum<sup>™</sup> mid and far infrared coupled with carbon 360 far infrared flat panel heaters.

# **Ergonomic Bench**

Reversible ergonomic bench for ultimate comfort.